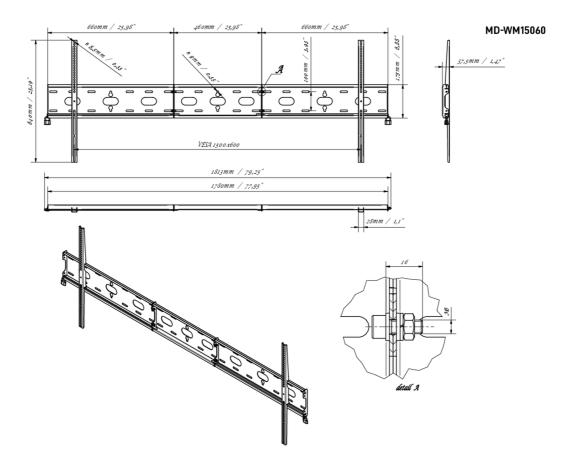

## 02 TECHNICAL SPECIFICATION

| Max weight capacity | 125kg / monitor |
|---------------------|-----------------|
| VESA minimum        | 100 x 100mm     |
| VESA maximum        | 1500 x 600mm    |

Product dimensions W x H x D

1813 x 640 x 37.5mm

EAN code

5902841101234

All trademarks and registered trademarks acknowledged. E & O E. Specification subject to change without notice. All LCD's comply with ISO-9241-307:2008 in connection with pixel defects.