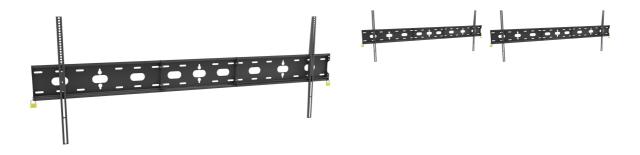

## Universal wall mount, up to VESA 1500x600mm, max. 125kg

With the easy and quick fixation system, this wall mount guarantees safe usage in environments like schools and other public utility buildings for 105" displays in landscape orientation.

01 DEVICE

Туре

Wall Mount