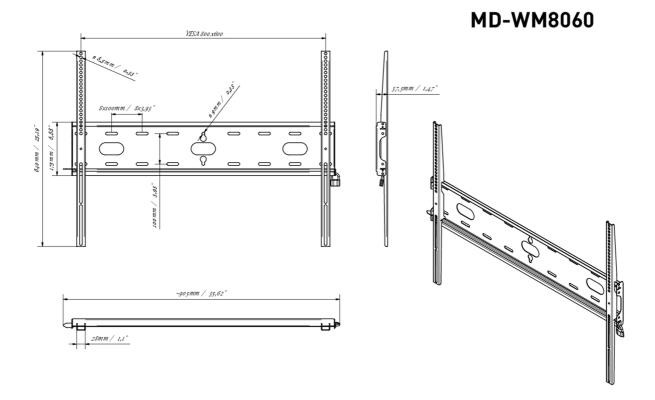

## 03 DIMENSIONS / WEIGHT

| Product dimensions W x H x D | 860 x 640 x 37.5mm |
|------------------------------|--------------------|
| Box dimensions W x H x D     | 930 x 220 x 40mm   |
| Weight (without box)         | 3.3kg              |
| Weight (with box)            | 4kg                |
| EAN code                     | 5902841107380      |