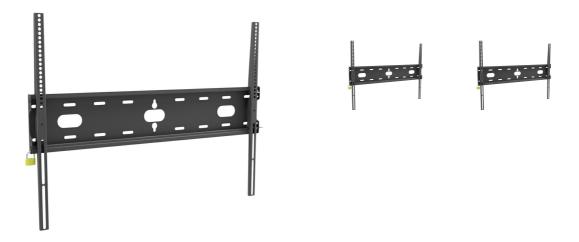

## Universal wall mount, up to VESA 800x600mm, max. 125kg

With the easy and quick fixation system, this wall mount guarantees safe usage in environments like schools and other public utility buildings.

Type Wall Mount

 Max weight capacity
 125kg / monitor

 VESA minimum
 100 x 100mm

VESA maximum 800 x 600mm