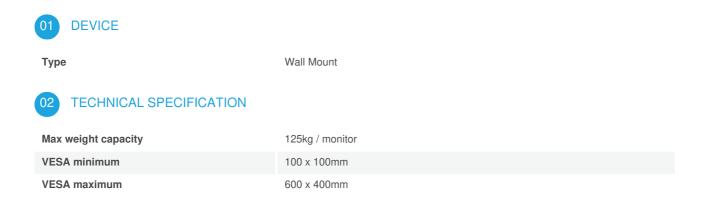

# iiyama



### Universal wall mount, up to VESA 600x400mm, max. 125kg

With the easy and quick fixation system, this wall mount guarantees safe usage in environments like schools and other public utility buildings.



## MD-WM6040



#### 03 DIMENSIONS / WEIGHT

| Product dimensions W x H x D | 660 x 440 x 37.5mm |
|------------------------------|--------------------|
| Box dimensions W x H x D     | 690 x 220 x 40mm   |
| Weight (without box)         | 2.3kg              |
| Weight (with box)            | 3kg                |
| EAN code                     | 5902841107106      |

## MD-WM6040



All trademarks and registered trademarks acknowledged. E & O E. Specification subject to change without notice. All LCD's comply with ISO-9241-307:2008 in connection with pixel defects.

© IIYAMA CORPORATION. ALL RIGHTS RESERVED