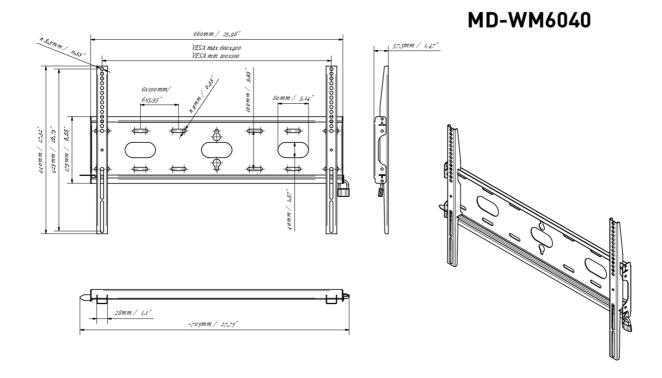

## MD-WM6040 SESS MAN CONSTRUCT SESS MAN CONSTR

## 03 DIMENSIONS / WEIGHT

| Product dimensions W x H x D | 660 x 440 x 37.5mm |
|------------------------------|--------------------|
| Box dimensions W x H x D     | 690 x 220 x 40mm   |
| Weight (without box)         | 2.3kg              |
| Weight (with box)            | 3kg                |
| EAN code                     | 5902841107106      |

Type Wall Mount

 Max weight capacity
 125kg / monitor

 VESA minimum
 100 x 100mm

 VESA minimum
 100 x 100mm

 VESA maximum
 600 x 400mm