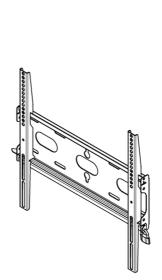

## Universal wall mount, up to VESA 400x400mm, max. 125kg

With the easy and quick fixation system, this wall mount guarantees safe usage in environments like schools and other public utility buildings.

Type Wall Mount

 Max weight capacity
 125kg / monitor

 VESA minimum
 100 x 100mm

 VESA maximum
 400 x 400mm