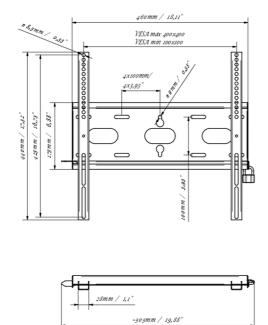

Type Wall Mount

 Max weight capacity
 125kg / monitor

 VESA minimum
 100 x 100mm

 VESA maximum
 400 x 400mm

## 03 DIMENSIONS / WEIGHT

| Product dimensions W x H x D | 460 x 440 x 37.5mm |
|------------------------------|--------------------|
| Box dimensions W x H x D     | 205 x 505 x 38mm   |
| Weight (without box)         | 1.8kg              |
| Weight (with box)            | 2.5kg              |
| EAN code                     | 5902841107281      |