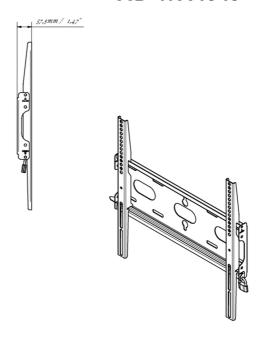

## Universal wall mount, up to VESA 400x400mm, max. 125kg

With the easy and quick fixation system, this wall mount guarantees safe usage in environments like schools and other public utility buildings.

Type Wall Mount

 Max weight capacity
 125kg / monitor

 VESA minimum
 100 x 100mm

 VESA maximum
 400 x 400mm