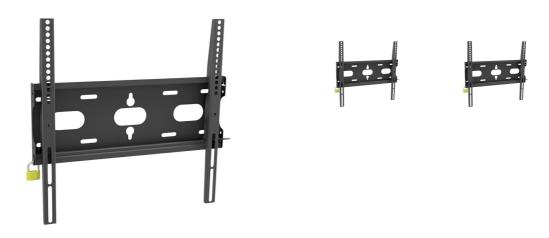

## Universal wall mount, up to VESA 400x400mm, max. 125kg

With the easy and quick fixation system, this wall mount guarantees safe usage in environments like schools and other public utility buildings.

Type Wall Mount

 Max weight capacity
 125kg / monitor

 VESA minimum
 100 x 100mm

 VESA maximum
 400 x 400mm