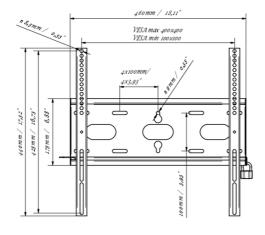

Type Wall Mount

 Max weight capacity
 125kg / monitor

 VESA minimum
 100 x 100mm

 VESA maximum
 400 x 400mm

## 03 DIMENSIONS / WEIGHT

| Product dimensions W x H x D | 460 x 440 x 37.5mm |
|------------------------------|--------------------|
| Box dimensions W x H x D     | 205 x 505 x 38mm   |
| Weight (without box)         | 1.8kg              |
| Weight (with box)            | 2.5kg              |
| EAN code                     | 5902841107281      |