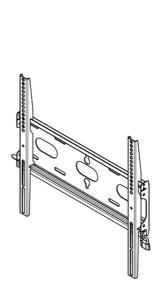

## Universal wall mount, up to VESA 400x400mm, max. 125kg

With the easy and quick fixation system, this wall mount guarantees safe usage in environments like schools and other public utility buildings.

Type Wall Mount

 Max weight capacity
 125kg / monitor

 VESA minimum
 100 x 100mm

 VESA maximum
 400 x 400mm