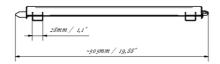

## MD-WM4040

~505mm / 19,88°

All trademarks and registered trademarks acknowledged. E & O E. Specification subject to change without notice. All LCD's comply with ISO-9241-307:2008 in connection with pixel defects.