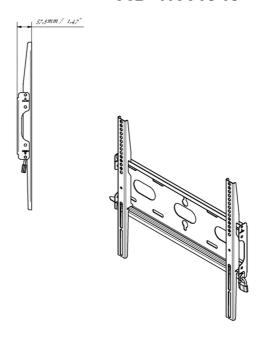

## 03 DIMENSIONS / WEIGHT

| Product dimensions W x H x D | 460 x 440 x 37.5mm |
|------------------------------|--------------------|
| Box dimensions W x H x D     | 205 x 505 x 38mm   |
| Weight (without box)         | 1.8kg              |
| Weight (with box)            | 2.5kg              |
| EAN code                     | 5902841107281      |