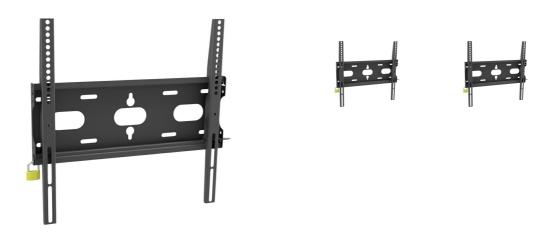

## Universal wall mount, up to VESA 400x400mm, max. 125kg

With the easy and quick fixation system, this wall mount guarantees safe usage in environments like schools and other public utility buildings.

Type Wall Mount

 Max weight capacity
 125kg / monitor

 VESA minimum
 100 x 100mm

 VESA maximum
 400 x 400mm

## MD-WM4040