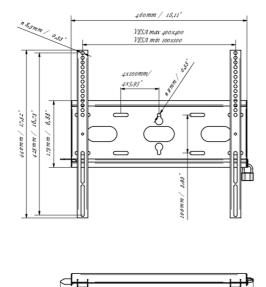

## 03 DIMENSIONS / WEIGHT

| Product dimensions W x H x D | 460 x 440 x 37.5mm |
|------------------------------|--------------------|
| Box dimensions W x H x D     | 205 x 505 x 38mm   |
| Weight (without box)         | 1.8kg              |
| Weight (with box)            | 2.5kg              |
| EAN code                     | 5902841107281      |

Type Wall Mount

 Max weight capacity
 125kg / monitor

 VESA minimum
 100 x 100mm

 VESA maximum
 400 x 400mm