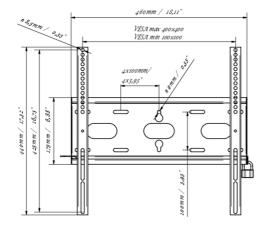

## 03 DIMENSIONS / WEIGHT

| Product dimensions W x H x D | 460 x 440 x 37.5mm |
|------------------------------|--------------------|
| Box dimensions W x H x D     | 205 x 505 x 38mm   |
| Weight (without box)         | 1.8kg              |
| Weight (with box)            | 2.5kg              |
| EAN code                     | 5902841107281      |

## MD-WM4040

~505mm / 19,88°

All trademarks and registered trademarks acknowledged. E & O E. Specification subject to change without notice. All LCD's comply with ISO-9241-307:2008 in connection with pixel defects.