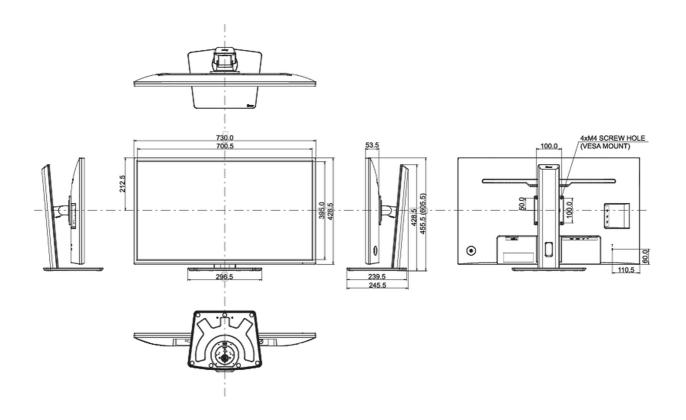

#### **MECHANICAL**

| Display position adjustments | height, swivel, tilt     |
|------------------------------|--------------------------|
| Height adjustment            | 150mm                    |
| Swivel stand                 | 90°; 45° left; 45° right |
| Tilt angle                   | 23° up; 35° down         |
| VESA mounting                | 100 x 100mm              |
| Cable management system      | yes                      |

### 08 DIMENSIONS / WEIGHT

| Product dimensions W x H x D | 730 x 455.5 (605.5) x 239.5mm |
|------------------------------|-------------------------------|
| Weight (without box)         | 8.8kg                         |
| EAN code                     | 4948570121335                 |