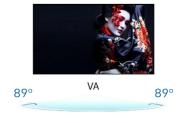

VA panel technology offers higher contrast, darker blacks and much better viewing angles than standard TN technology. The screen will look good no matter what angle you look at it.

۷A

# DISPLAY CHARACTERISTICS

| Diagonal            | 31.5", 80cm                                                           |
|---------------------|-----------------------------------------------------------------------|
| Panel               | VA, matte finish                                                      |
| Native resolution   | 3840 x 2160 @60Hz (8.3 megapixel 4K UHD)                              |
| Aspect ratio        | 16:9                                                                  |
| Panel brightness    | 300 cd/m <sup>2</sup>                                                 |
| Static contrast     | 3000:1                                                                |
| Advanced contrast   | 80M:1                                                                 |
| Response time (GTG) | 3ms                                                                   |
| Viewing zone        | horizontal/vertical: 178°/178°, right/left: 89°/89°, up/down: 89°/89° |
| Colour support      | 1.07B 10bit (NTSC: 95%)                                               |
| Horizontal Sync     | 30 - 135kHz                                                           |
| Viewable area W x H | 698.4 x 392.9mm, 27.5 x 15.5"                                         |
| Pixel pitch         | 0.181mm                                                               |
| Colour              | matte, black                                                          |