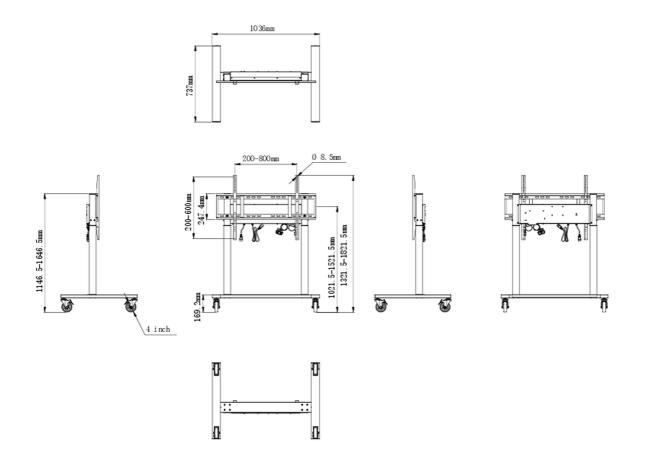

## 01 TECHNICAL SPECIFICATION

| Height adjustment   | 500mm, Centre of the screen is 1021.5 - 1521.5mm                                          |
|---------------------|-------------------------------------------------------------------------------------------|
| Max weight capacity | 80kg / monitor                                                                            |
| VESA maximum        | 800 x 600mm                                                                               |
| Extra               | cable clips, customized cables (USB cable, remote controller, two power extension cables) |

## 02 DIMENSIONS / WEIGHT

| Product dimensions W x H x D | 1036 x 1298 to 1798 x 737mm |
|------------------------------|-----------------------------|
| Box dimensions W x H x D     | 1123 x 1123 x 132mm         |
| Weight (without box)         | 32.4kg                      |
| Weight (with box)            | 37.1kg                      |
| EAN code                     | 4948570033126               |