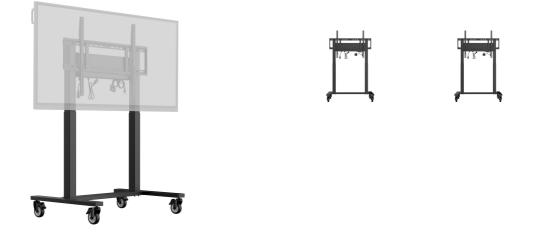

## Double column electric floor lift on wheels

An anti-collision electric trolley for large format displays up to VESA 800x600mm. This product is unique because of its screen flexibility and installation ease, within just five steps the product is installed and ready for use in any meeting area.

This mobile stand with electrical 500mm height adjustment provides a continuous and silent adjustment, controlled directly from a compatible iiyama TE SERIES display or with the attached control pad. The 4-inch muting castor omni directional wheels make it easy and save to move the car around. The integrated screen bracket supports most VESA patterns, making this floor lift suitable for every display up to 86" with a max. weight of 80kg.