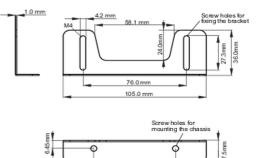

#### Bracket dimensions

<Bracket B>

**Related products** 

ProLite TF1615MC-B1

All trademarks and registered trademarks acknowledged. E & O E. Specification subject to change without notice. All LCD's comply with ISO-9241-307:2008 in connection with pixel defects.