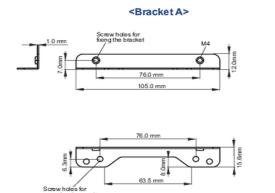

### **D**MK5-1

| ••• | 00 |
|-----|----|
| ••• | 00 |
| ••• | 00 |
|     | 00 |

MOUNTING BRACKETS KIT



iivama

| OMK5-1    | iivama |
|-----------|--------|
|           | 00     |
| <b>PD</b> |        |
|           | 00     |
|           |        |

| 100  | 8 |
|------|---|
|      |   |
| 100  | Ĩ |
| 100  | 1 |
| 10.0 | I |
|      |   |
|      |   |

îivama

## Mounting brackets kit for iiyama TF1615MC / OTF1616MC open frame touchscreens

This solution is compatible for the following iiyama model: <u>TF1615MC</u>, <u>OTF1616MC-B1</u>

# 01 TECHNICAL SPECIFICATION

Туре

mounting bracket

### Bracket dimensions



02

Screw holes for

#### Bracket dimensions



<Bracket B>





**Related products** 

ProLite TF1615MC-B1

All trademarks and registered trademarks acknowledged. E & O E. Specification subject to change without notice. All LCD's comply with ISO-9241-307:2008 in connection with pixel defects.

© IIYAMA CORPORATION. ALL RIGHTS RESERVED