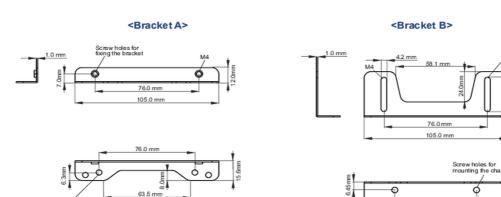

### Bracket dimensions

02

Screw holes for

#### Bracket dimensions

<Bracket B>

**Related products** 

ProLite TF1615MC-B1

All trademarks and registered trademarks acknowledged. E & O E. Specification subject to change without notice. All LCD's comply with ISO-9241-307:2008 in connection with pixel defects.