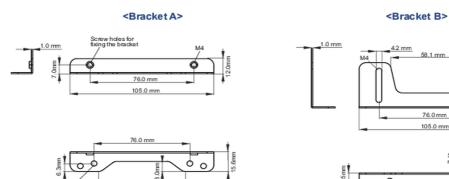

### Bracket dimensions

63.5 r

Screw holes for

#### Bracket dimensions

<Bracket B>

**Related products** 

ProLite TF1615MC-B1

All trademarks and registered trademarks acknowledged. E & O E. Specification subject to change without notice. All LCD's comply with ISO-9241-307:2008 in connection with pixel defects.