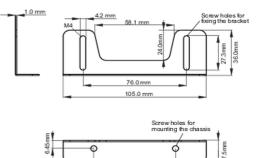

### Bracket dimensions

63.5 r

Screw holes for

#### Bracket dimensions

<Bracket B>

**Related products** 

ProLite TF1615MC-B1

All trademarks and registered trademarks acknowledged. E & O E. Specification subject to change without notice. All LCD's comply with ISO-9241-307:2008 in connection with pixel defects.