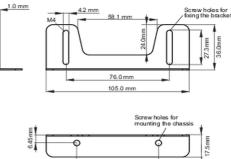

### Bracket dimensions

63.5 r

Screw holes for

#### Bracket dimensions

<Bracket B>

**Related products** 

ProLite TF1615MC-B1

All trademarks and registered trademarks acknowledged. E & O E. Specification subject to change without notice. All LCD's comply with ISO-9241-307:2008 in connection with pixel defects.