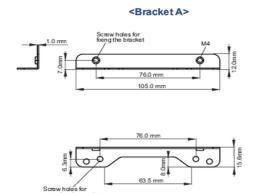

### Bracket dimensions

63.5 r

Screw holes for

#### Bracket dimensions

<Bracket B>

**Related products** 

ProLite TF1615MC-B1

All trademarks and registered trademarks acknowledged. E & O E. Specification subject to change without notice. All LCD's comply with ISO-9241-307:2008 in connection with pixel defects.