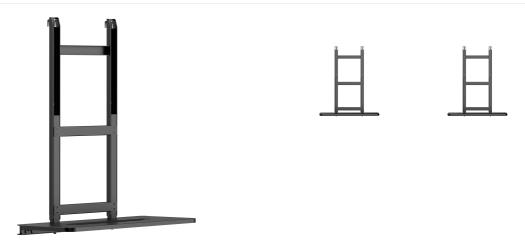

## Laptop shelf

This laptop shelf is an optional accessory compatible with the MD WLIFT1021-B1. Can be used to place a laptop in front of a large format display on a lift stand. It can support a computer with a maximum weight of up to 10kg.