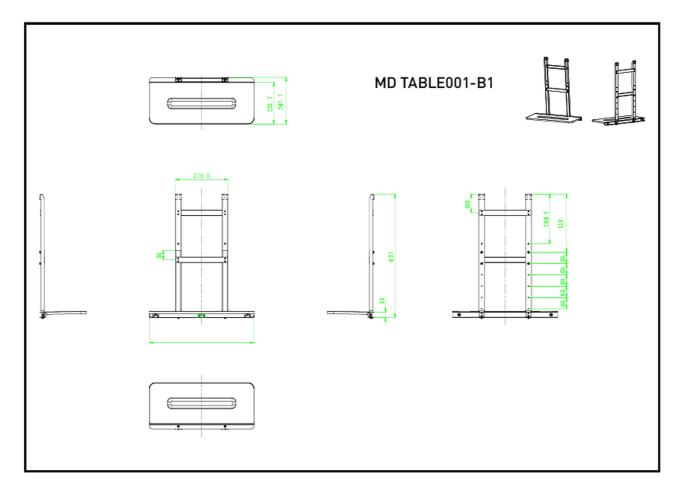

## Laptop shelf

This laptop shelf is an optional accessory compatible with the MD WLIFT1021-B1. Can be used to place a laptop in front of a large format display on a lift stand. It can support a computer with a maximum weight of up to 10kg.

## 01 TECHNICAL SPECIFICATION

Max weight capacity

10kg / monitor

EAN code

4948570033119