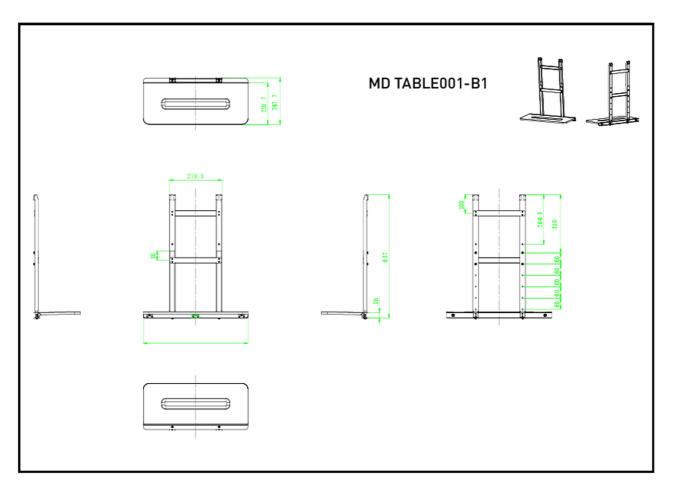

## Laptop shelf

This laptop shelf is an optional accessory compatible with the MD WLIFT1021-B1. Can be used to place a laptop in front of a large format display on a lift stand. It can support a computer with a maximum weight of up to 10kg.

## 01 TECHNICAL SPECIFICATION

Max weight capacity

10kg / monitor

EAN code

4948570033119