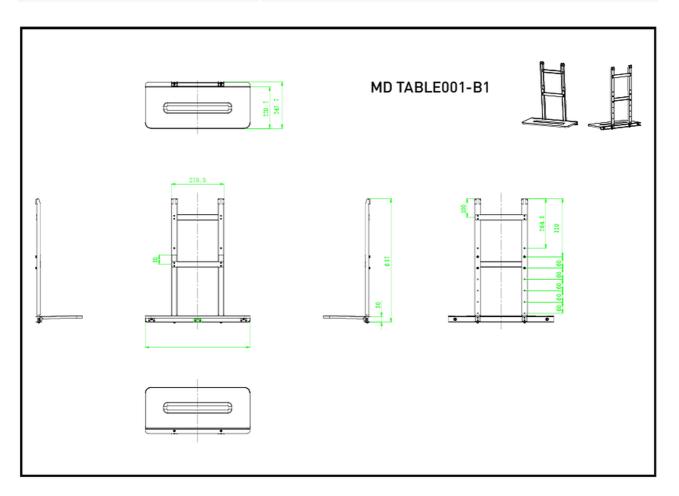

## 01 TECHNICAL SPECIFICATION

Max weight capacity

10kg / monitor

EAN code

4948570033119