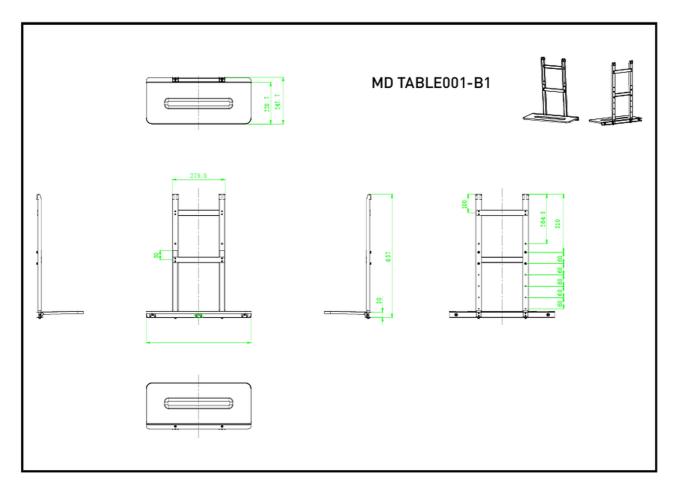

## 01 TECHNICAL SPECIFICATION

Max weight capacity

10kg / monitor

EAN code

4948570033119