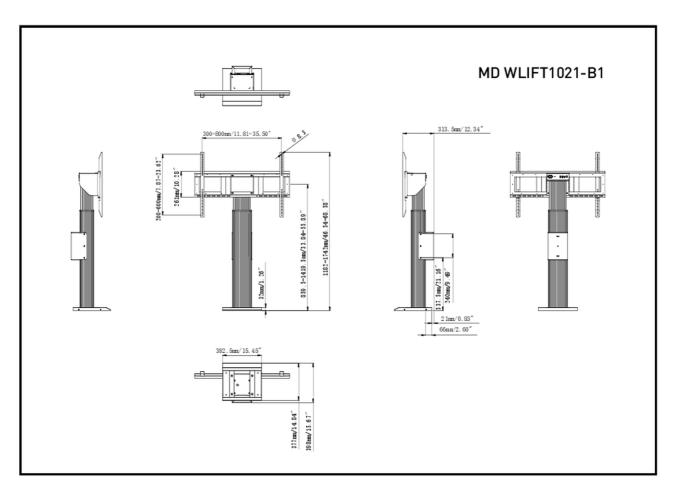

## 01 TECHNICAL SPECIFICATION

**Height adjustment** 560mm, Centre of the screen is 859,5 - 1419,5mm

Max weight capacity

100kg / monitor

VESA maximum

800 x 600mm

## 02 DIMENSIONS / WEIGHT

| Product dimensions W x H x D | 1090 x 1315 x 806mm |
|------------------------------|---------------------|
| Box dimensions W x H x D     | 1100 x 270 x 620mm  |
| Weight (without box)         | 41.8kg              |
| Weight (with box)            | 45.7kg              |
| EAN code                     | 4948570033096       |