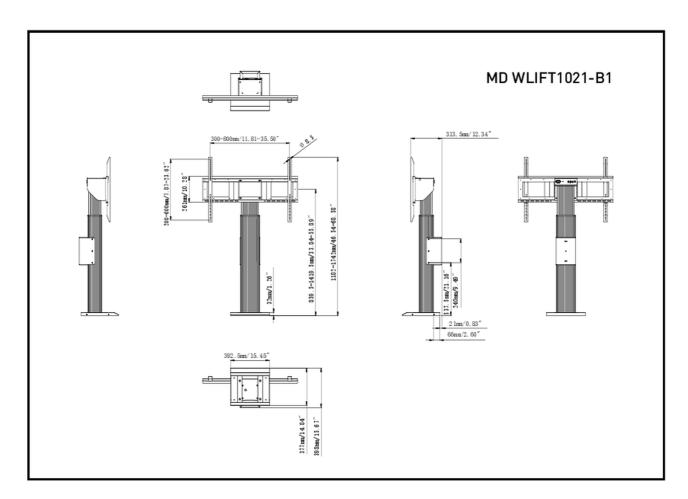

## 01 TECHNICAL SPECIFICATION

**Height adjustment** 560mm, Centre of the screen is 859,5 - 1419,5mm

Max weight capacity

100kg / monitor

VESA maximum

800 x 600mm

## 02 DIMENSIONS / WEIGHT

| Product dimensions W x H x D | 1090 x 1315 x 806mm |
|------------------------------|---------------------|
| Box dimensions W x H x D     | 1100 x 270 x 620mm  |
| Weight (without box)         | 41.8kg              |
| Weight (with box)            | 45.7kg              |
| EAN code                     | 4948570033096       |