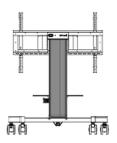

## Single column electric floor lift on wheels with easy mount brackets and laptop shelf

An anti-collision, motorized trolley for touch screens up to VESA 800x600mm. This product is unique because of its screen size and easy mount with "pull & release" brackets. This mobile stand with electrical height adjustment provides and silent height adjustment.

The 4-inch muting castor omni directional wheels make it easy and save to move the car around. The integrated screen bracket containing most VESA patterns, making it suitable for almost every display. Max supported display size is 86", max weight is 100kg.