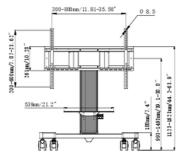

## 01 TECHNIKAI PARAMÉTEREK

| Képernyők száma      | 1                                                                                              |
|----------------------|------------------------------------------------------------------------------------------------|
| Képernyő mérete      | 43" - 86"                                                                                      |
| Magasság beállítása  | 500mm, Centre of the screen is 991 - 1491mm                                                    |
| Maximális teherbírás | 100kg / monitor                                                                                |
| VESA minimum         | 300 x 200mm                                                                                    |
| VESA maximum         | 800 x 600mm                                                                                    |
| Extra                | Laptop shelf, "pull & release" mounting brackets, 4-inch muting castor omni directional wheels |

## 02 MÉRETEK/SÚLY

| Termék méretei Sz x H x M | 1090 x 1815 x 806mm |
|---------------------------|---------------------|
| Doboz mértei Sz x H x M   | 1100 x 270 x 620mm  |
| Súly (doboz nélkül)       | 41.8kg              |
| Súly (dobozzal)           | 45.7kg              |
| EAN kód                   | 4948570033102       |