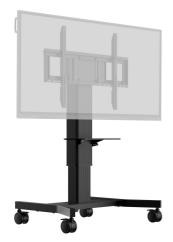

## Single column electric floor lift on wheels with easy mount brackets and laptop shelf

An anti-collision, motorized trolley for touch screens up to VESA 800x600mm. This product is unique because of its screen size and easy mount with "pull & release" brackets. This mobile stand with electrical height adjustment provides and silent height adjustment.

The 4-inch muting castor omni directional wheels make it easy and save to move the car around. The integrated screen bracket containing most VESA patterns, making it suitable for almost every display. Max supported display size is 86", max weight is 100kg.

\*Attention: This electric floor lift is not recommended for 75" & 86" displays in large (class)rooms. Particularly in large spaces such as lecture halls with elevated seats or where many people sit in a row, the bottom of the screen may not be sufficiently visible to everyone.