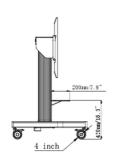

## Single column electric floor lift on wheels with easy mount brackets and laptop shelf

An anti-collision, motorized trolley for touch screens up to VESA 800x600mm. This product is unique because of its screen size and easy mount with "pull & release" brackets. This mobile stand with electrical height adjustment provides and silent height adjustment.

The 4-inch muting castor omni directional wheels make it easy and save to move the car around. The integrated screen bracket containing most VESA patterns, making it suitable for almost every display. Max supported display size is 86", max weight is 100kg.

## 02 MÉRETEK/SÚLY

| Termék méretei Sz x H x M | 1090 x 1815 x 806mm |
|---------------------------|---------------------|
| Doboz mértei Sz x H x M   | 1100 x 270 x 620mm  |
| Súly (doboz nélkül)       | 41.8kg              |
| Súly (dobozzal)           | 45.7kg              |
| EAN kód                   | 4948570033102       |