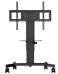

## Single column electric floor lift on wheels with easy mount brackets and laptop shelf

An anti-collision, motorized trolley for touch screens up to VESA 800x600mm. This product is unique because of its screen size and easy mount with "pull & release" brackets. This mobile stand with electrical height adjustment provides and silent height adjustment.

The 4-inch muting castor omni directional wheels make it easy and save to move the car around. The integrated screen bracket containing most VESA patterns, making it suitable for almost every display. Max supported display size is 86", max weight is 100kg.