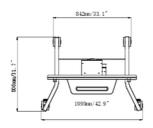

## 02 MÉRETEK/SÚLY

| Termék méretei Sz x H x M | 1090 x 1815 x 806mm |
|---------------------------|---------------------|
| Doboz mértei Sz x H x M   | 1100 x 270 x 620mm  |
| Súly (doboz nélkül)       | 41.8kg              |
| Súly (dobozzal)           | 45.7kg              |
| EAN kód                   | 4948570033102       |