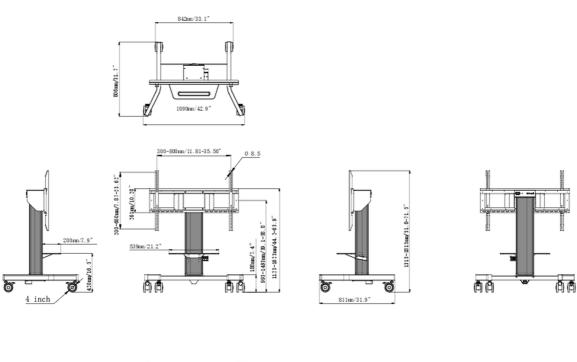

## 02 MÉRETEK/SÚLY

| Termék méretei Sz x H x M | 1090 x 1815 x 806mm |
|---------------------------|---------------------|
| Doboz mértei Sz x H x M   | 1100 x 270 x 620mm  |
| Súly (doboz nélkül)       | 41.8kg              |
| Súly (dobozzal)           | 45.7kg              |
| EAN kód                   | 4948570033102       |