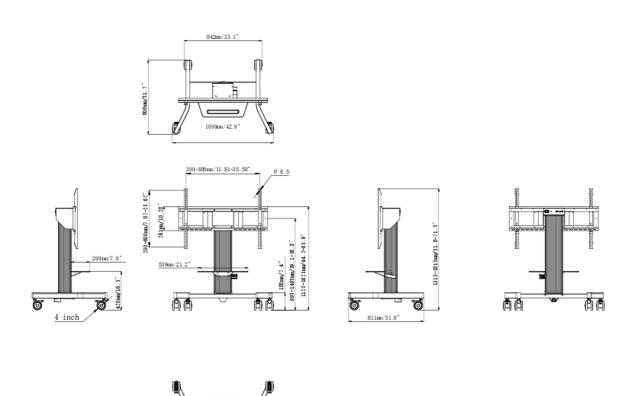

#### **TECHNICAL SPECIFICATION**

| Number of screens   | 1                                                                                              |
|---------------------|------------------------------------------------------------------------------------------------|
| Screen size         | 43" - 86"                                                                                      |
| Height adjustment   | 500mm, Centre of the screen is 991 - 1491mm                                                    |
| Max weight capacity | 100kg / monitor                                                                                |
| VESA minimum        | 300 x 200mm                                                                                    |
| VESA maximum        | 800 x 600mm                                                                                    |
| Extra               | Laptop shelf, "pull & release" mounting brackets, 4-inch muting castor omni directional wheels |

### DIMENSIONS / WEIGHT

| Product dimensions W x H x D | 1090 x 1815 x 806mm |
|------------------------------|---------------------|
| Box dimensions W x H x D     | 1100 x 270 x 620mm  |
| Weight (without box)         | 41.8kg              |
| Weight (with box)            | 45.7kg              |
| EAN code                     | 4948570033102       |