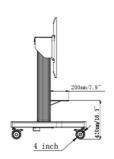

The 4-inch muting castor omni directional wheels make it easy and save to move the car around. The integrated screen bracket containing most VESA patterns, making it suitable for almost every display. Max supported display size is 86", max weight is 100kg. The laptop shelf can be installed on the height adjustable part of the column and conveniently moves up and down as required.

### DIMENSIONS / WEIGHT

| Product dimensions W x H x D | 1090 x 1815 x 806mm |
|------------------------------|---------------------|
| Box dimensions W x H x D     | 1100 x 270 x 620mm  |
| Weight (without box)         | 41.8kg              |
| Weight (with box)            | 45.7kg              |
| EAN code                     | 4948570033102       |