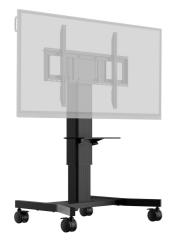

### Single column electric floor lift on wheels with easy mount brackets and laptop shelf

An anti-collision, motorized trolley for Touchscreens up to VESA 800x600mm. This product is unique because of its screen size and easy mount with "pull & release" brackets. This mobile stand with electrical height adjustment provides a silent height adjustment.

The 4-inch muting castor omni directional wheels make it easy and save to move the car around. The integrated screen bracket containing most VESA patterns, making it suitable for almost every display. Max supported display size is 86", max weight is 100kg. The laptop shelf can be installed on the height adjustable part of the column and conveniently moves up and down as required.

\*Attention: This electric floor lift is not recommended for 75" & 86" displays in large (class)rooms. Particularly in large spaces such as lecture halls with elevated seats or where many people sit in a row, the bottom of the screen may not be sufficiently visible to everyone.