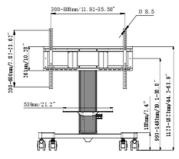

#### **TECHNICAL SPECIFICATION**

| Number of screens   | 1                                                                                              |
|---------------------|------------------------------------------------------------------------------------------------|
| Screen size         | 43" - 86"                                                                                      |
| Height adjustment   | 500mm, Centre of the screen is 991 - 1491mm                                                    |
| Max weight capacity | 100kg / monitor                                                                                |
| VESA minimum        | 300 x 200mm                                                                                    |
| VESA maximum        | 800 x 600mm                                                                                    |
| Extra               | Laptop shelf, "pull & release" mounting brackets, 4-inch muting castor omni directional wheels |

### DIMENSIONS / WEIGHT

| Product dimensions W x H x D | 1090 x 1815 x 806mm |
|------------------------------|---------------------|
| Box dimensions W x H x D     | 1100 x 270 x 620mm  |
| Weight (without box)         | 41.8kg              |
| Weight (with box)            | 45.7kg              |
| EAN code                     | 4948570033102       |