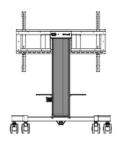

The 4-inch muting castor omni directional wheels make it easy and save to move the car around. The integrated screen bracket containing most VESA patterns, making it suitable for almost every display. Max supported display size is 86", max weight is 100kg. The laptop shelf can be installed on the height adjustable part of the column and conveniently moves up and down as required.

#### **TECHNICAL SPECIFICATION**

| Number of screens   | 1                                                                                              |
|---------------------|------------------------------------------------------------------------------------------------|
| Screen size         | 43" - 86"                                                                                      |
| Height adjustment   | 500mm, Centre of the screen is 991 - 1491mm                                                    |
| Max weight capacity | 100kg / monitor                                                                                |
| VESA minimum        | 300 x 200mm                                                                                    |
| VESA maximum        | 800 x 600mm                                                                                    |
| Extra               | Laptop shelf, "pull & release" mounting brackets, 4-inch muting castor omni directional wheels |