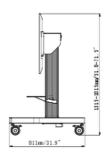

### DIMENSIONS / WEIGHT

| Product dimensions W x H x D | 1090 x 1815 x 806mm |
|------------------------------|---------------------|
| Box dimensions W x H x D     | 1100 x 270 x 620mm  |
| Weight (without box)         | 41.8kg              |
| Weight (with box)            | 45.7kg              |
| EAN code                     | 4948570033102       |