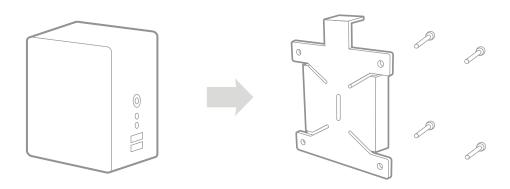

## Option 2: For devices supplied with VESA\* compliant bracket.

Mount your VESA compliant bracket to the MD BRPCV03/04 bracket and then attach your device to the set.