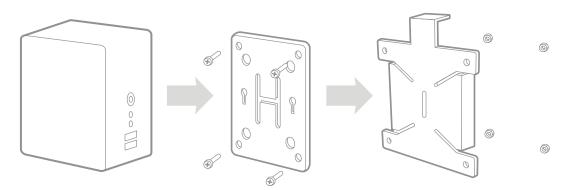

## **Option 1: For VESA\* compatible devices.**

Put the device and the bracket together, aligning the positions of the holes. Screw the two together using the screws supplied.