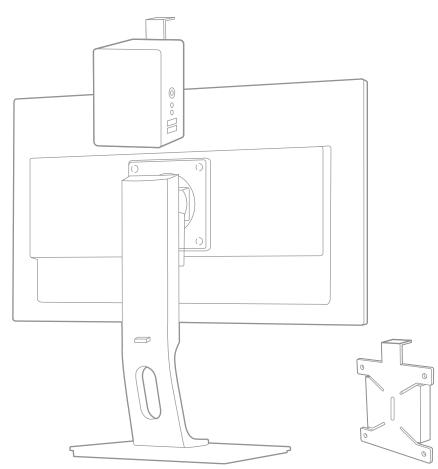

## **Final STEP**

Slide the MD BRPCV03/04 bracket with the mounted device on top of the stand of a compatible iiyama height adjustable monitor.