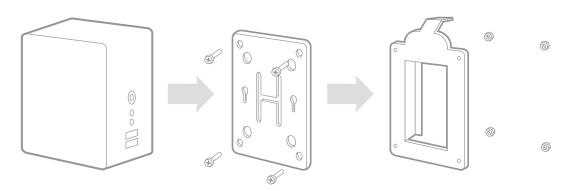

## Option 1: For VESA\* compatible devices.

Put the device and the bracket together, aligning the positions of the holes. Screw the two together using the screws supplied.