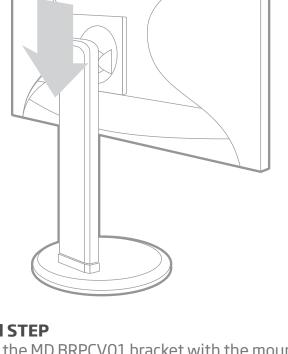

## **Final STEP**

Slide the MD BRPCV01 bracket with the mounted device on top of the stand of a compatible iiyama height adjustable monitor.