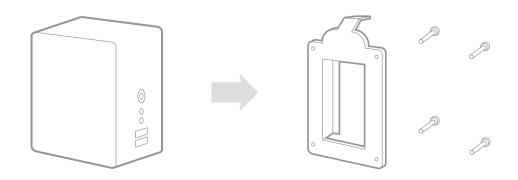

## Option 2: For devices supplied with VESA\* compliant bracket.

Mount your VESA compliant bracket to the MD BRPCV01 bracket and then attach your device to the set.