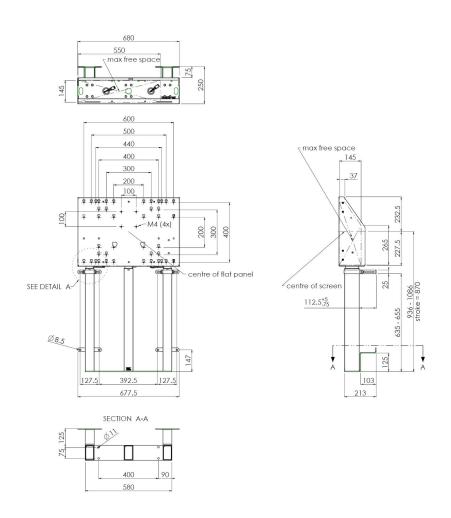

#### **Features**

Minimum length: 936 mm (centre VESA)

Maximum length: 1806 mm (centre VESA)

Weight: 45.00 kg Colour: White

Maximum load: 180 kg

Screen position: Landscape, Portrait

Inch range: max. 98 inch

Height adjustment: Electrical 870 mm, speed up to 38 mm/s

**Bracket/interface:** Included **Type bracket/interface:** VESA

Range bracket/interface: Max. VESA 600 - 400

Cable duct: 30 mm Ø

Other information: - Incl. anti-collision.