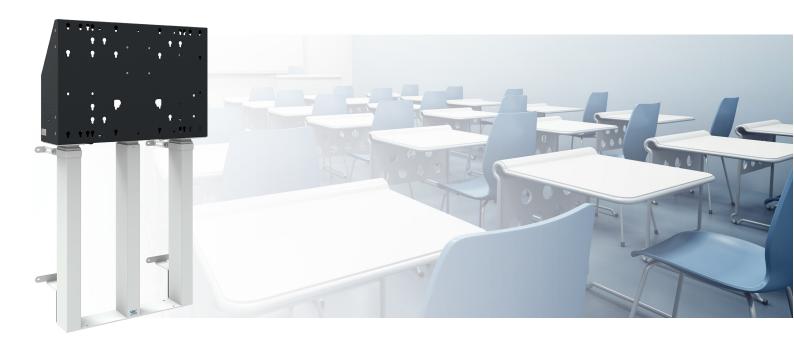

#### MD 052W7155K Floor supported wall lift XXL for touch screen 98 inch, 180 kg - WHITE

This floor lift offers thanks to its three columns extra stability and robustness for working with a touch display. The display can easily be adjusted in height with the remote control, it adjusts it silently & electrically in height. At the back side of the mounting utility, space is reserved for placing a mini PC or thin client.

This product is easily combined with the accessories of the floor lifts (for example five surface solution, soundbar bracket or a compact lockable cover).