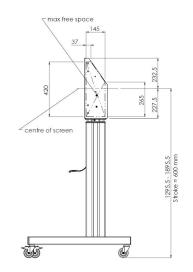

#### Features

Minimum length: 1295,5 mm Maximum length: 1895,5 mm (hart scherm) Weight: 71.00 kg Colour: Black, Aluminium Maximum load: 160 kg Screen position: Landscape, Portrait Inch range: Max. 98 inch Mobile / fixed: Mobile Height adjustment: Electrical 600 mm, speed up to 20 mm/s Bracket/interface: Included Type bracket/interface: VESA Range bracket/i terface: Max. 800x600 Other information: MD 052B7288 expansion set for lift bracket included free of charge.