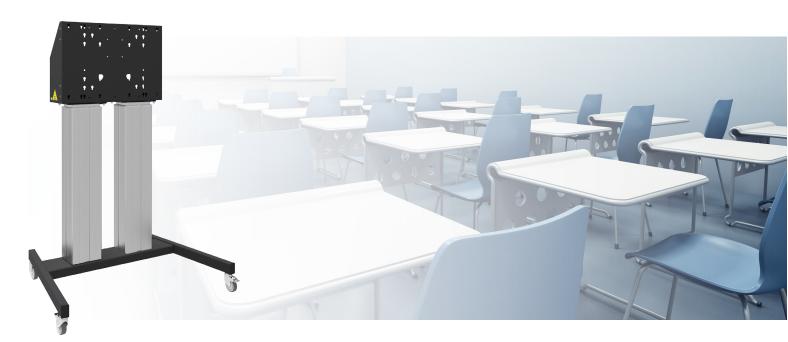

#### MD 062B7105K Floor lift XL on wheels for touch screen max. 98 inch, 160 kg BLACK

This mobile floor solution can be used for (touch) screens up to max. 98 inch, 160 kg. The lift is equipped with an integrated bracket with the most common VESA patterns. A special feature of this VESA bracket is that it can also serve as a PC holder on the back.

#### Features

Minimum length: 1295,5 mm Maximum length: 1895,5 mm (hart scherm) Weight: 71.00 kg Colour: Black, Aluminium Maximum load: 160 kg Screen position: Landscape, Portrait Inch range: Max. 98 inch Mobile / fixed: Mobile Height adjustment: Electrical 600 mm, speed up to 20 mm/s Bracket/interface: Included Type bracket/interface: VESA Range bracket/i terface: Max. 800x600 Other information: MD 052B7288 expansion set for lift bracket included free of charge.