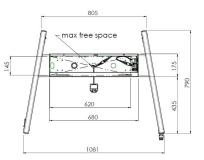

#### Features

Minimum length: 1295,5 mm Maximum length: 1895,5 mm (hart scherm) Weight: 71.00 kg Colour: Black, Aluminium Maximum load: 160 kg Screen position: Landscape, Portrait Inch range: Max. 98 inch Mobile / fixed: Mobile Height adjustment: Electrical 600 mm, speed up to 20 mm/s Bracket/interface: Included Type bracket/interface: VESA Range bracket/i terface: Max. 800x600 Other information: MD 052B7288 expansion set for lift bracket included free of charge.