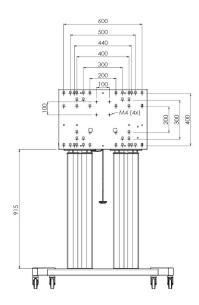

#### Features

Minimum length: 1295,5 mm Maximum length: 1895,5 mm (hart scherm) Weight: 71.00 kg Colour: Black, Aluminium Maximum load: 160 kg Screen position: Landscape, Portrait Inch range: Max. 98 inch Mobile / fixed: Mobile Height adjustment: Electrical 600 mm, speed up to 20 mm/s Bracket/interface: Included Type bracket/interface: VESA Range bracket/i terface: Max. 800x600 Other information: MD 052B7288 expansion set for lift bracket included free of charge.