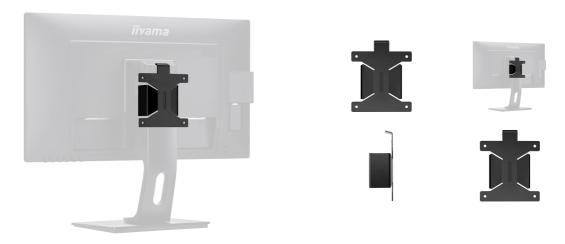

## High quality bracket for mounting a Mini PC or Thin Client

This solution is compatible with almost all Mini PC/Thin Client PC's and with all iiyama monitors equipped with height adjustable stand, meaning monitors from XUBxx, XBxx and Bxx Series with a diagonal of less than 27" purchased after April 2019 (SQUARE STAND BASE).