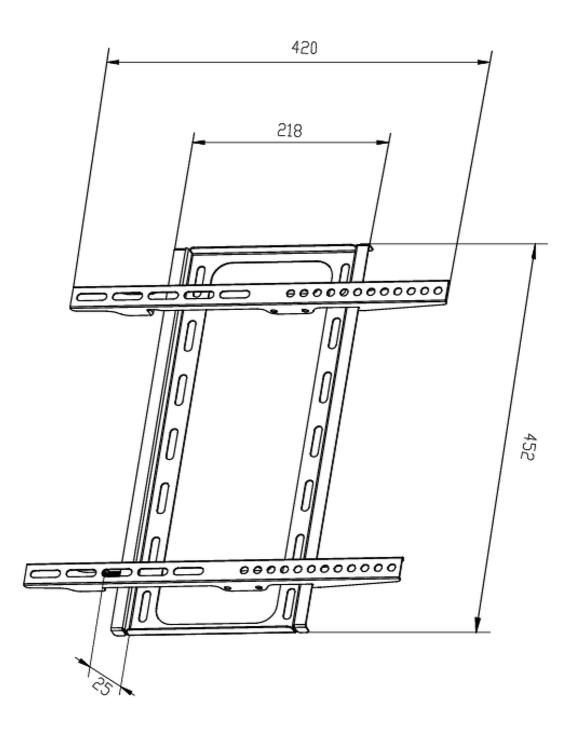

## Extra safe wall mount for screens 26-55 inch, up to VESA 400x400mm, max 30kg

With a three-step fixation system, this wall mount guarantees extra safe usage in environments like schools and other public utility buildings. First, the vertical brackets are mounted to the display. The wall mount back plate is then screwed to the wall. And for additional safety, the vertical VESA mount brackets can be securely fastened to the wall back plate with two extra fastening screws. Please note: for iiyama touch models we recommend using MD 052B1000