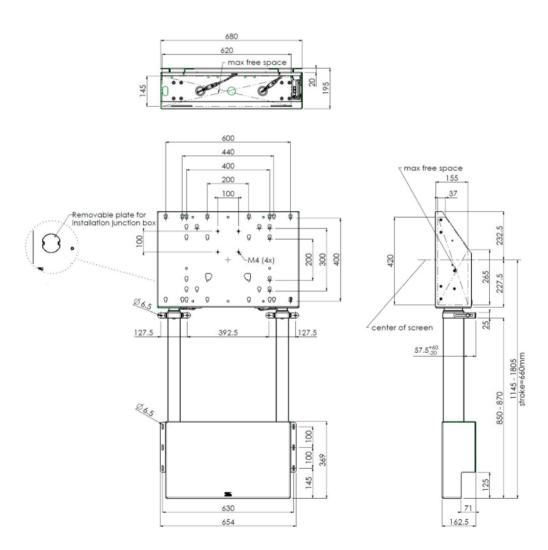

## Wall lift for large format (touch) displays up to 120kg.

Floor supported wall lift for (touch) screens, max 120 kg A motorized trolley for touch screens up to VESA 600-400. Thanks to its double columns it offers extra stability and robustness for working with a touch display. It features an electrical regulation guaranteeing a continuous and silent height adjustment, and an integrated screen bracket containing most VESA patterns, making it suitable for almost every display. At the back side of the mounting utility, there is space reserved for placing a mini PC or thin client. Please note: If your screen is too big (VESA 600-500/600 or VESA 800-500/600), please use the MD 052B7280 adapter. For screens with VESA 800-400, please use the MD 052B7265 adapter.

Screen size 65" - 86"

Max weight capacity 120kg / monitor

**EAN code** 4948570032433

All trademarks and registered trademarks acknowledged. E & O E. Specification subject to change without notice. All LCD's comply with ISO-9241-307:2008 in connection with pixel defects.