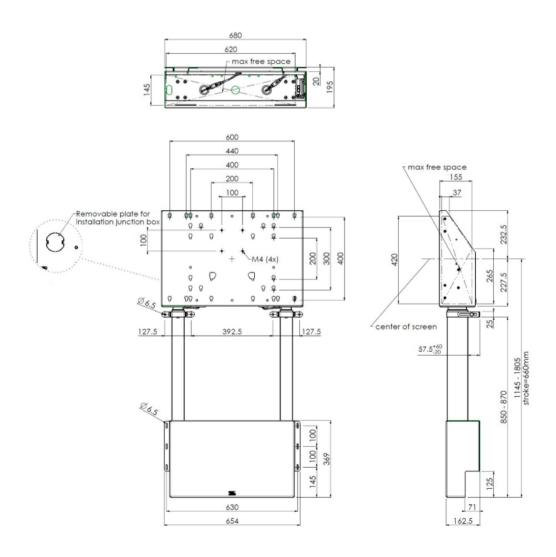

## Wall lift for large format (touch) displays up to 120kg.

Floor supported wall lift for (touch) screens, max 120 kg A motorized trolley for touch screens up to VESA 600-400. Thanks to its double columns it offers extra stability and robustness for working with a touch display. It features an electrical regulation guaranteeing a continuous and silent height adjustment, and an integrated screen bracket containing most VESA patterns, making it suitable for almost every display. At the back side of the mounting utility, there is space reserved for placing a mini PC or thin client. Please note: If your screen is too big (VESA 600-500/600 or VESA 800-500/600), please use the MD 052B7280 adapter. For screens with VESA 800-400, please use the MD 052B7265 adapter.

Screen size 65" - 86"

Max weight capacity 120kg / monitor

**EAN code** 4948570032433

All trademarks and registered trademarks acknowledged. E & O E. Specification subject to change without notice. All LCD's comply with ISO-9241-307:2008 in connection with pixel defects.