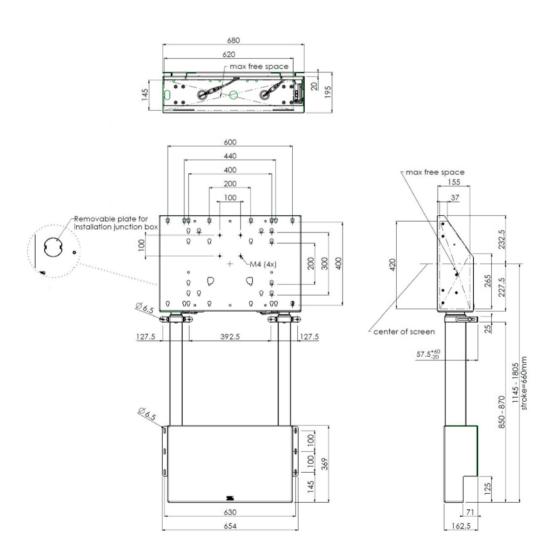

## Wall lift for large format (touch) displays up to 120kg.

Floor supported wall lift for (touch) screens, max 120 kg A motorized trolley for touch screens up to VESA 600-400. Thanks to its double columns it offers extra stability and robustness for working with a touch display. It features an electrical regulation guaranteeing a continuous and silent height adjustment, and an integrated screen bracket containing most VESA patterns, making it suitable for almost every display. At the back side of the mounting utility, there is space reserved for placing a mini PC or thin client. Please note: If your screen is too big (VESA 600-500/600 or VESA 800-500/600), please use the MD 052B7280 adapter. For screens with VESA 800-400, please use the MD 052B7265 adapter.

Screen size 65" - 86"

Max weight capacity 120kg / monitor

**EAN code** 4948570032433

All trademarks and registered trademarks acknowledged. E & O E. Specification subject to change without notice. All LCD's comply with ISO-9241-307:2008 in connection with pixel defects.