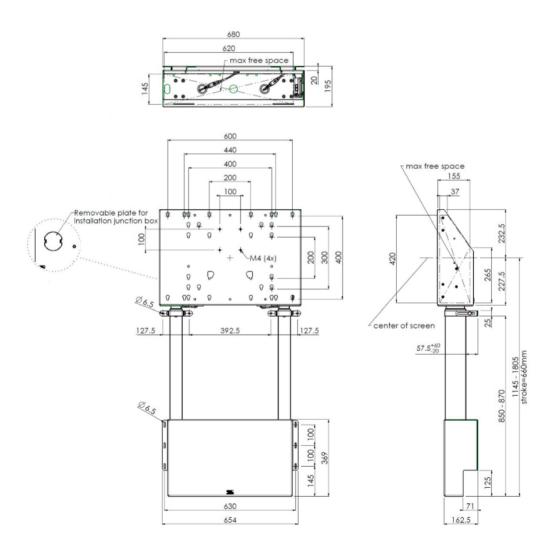

## Wall lift for large format (touch) displays up to 120kg.

Floor supported wall lift for (touch) screens, max 120 kg A motorized trolley for touch screens up to VESA 600-400. Thanks to its double columns it offers extra stability and robustness for working with a touch display. It features an electrical regulation guaranteeing a continuous and silent height adjustment, and an integrated screen bracket containing most VESA patterns, making it suitable for almost every display. At the back side of the mounting utility, there is space reserved for placing a mini PC or thin client. Please note: If your screen is too big (VESA 600-500/600 or VESA 800-500/600), please use the MD 052B7280 adapter. For screens with VESA 800-400, please use the MD 052B7265 adapter.

Screen size 65" - 86"

Max weight capacity 120kg / monitor

**EAN code** 4948570032433

All trademarks and registered trademarks acknowledged. E & O E. Specification subject to change without notice. All LCD's comply with ISO-9241-307:2008 in connection with pixel defects.