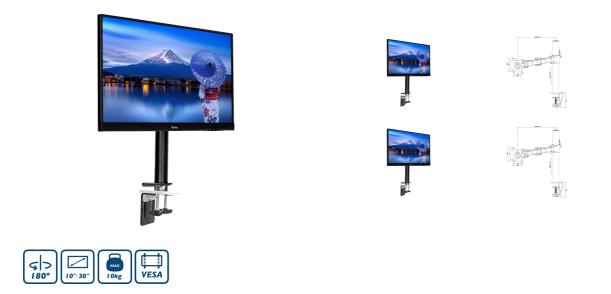

## Simple and functional single monitor arm

The iiyama DS1001C-B1 is a desk mount (grommet or clamp) for flat screens up to 30". Using the monitor arm gives you additional space on your desk and the cable management system helps to keep the workplace tidy. Broad adjustment capabilities, including tilt, swivel, height and rotation, the arm offers, allow you to easily adjust the position of the screen to your preferences assuring comfortable and healthy body posture.

## 01 TECHNICAL SPECIFICATION

| Туре                | desk mount for desktop monitor |
|---------------------|--------------------------------|
| Number of screens   | 1                              |
| Desk monut          | desk clamp or desk grommet     |
| Screen size         | 10" - 30"                      |
| Height adjustment   | 200 - 400mm                    |
| Screen rotation     | PIVOT 90°                      |
| Tilt                | -85° - 15°                     |
| Swivel              | 180°                           |
| Max weight capacity | 10kg / monitor                 |
| VESA minimum        | 75 x 75mm                      |
| VESA maximum        | 100 x 100mm                    |