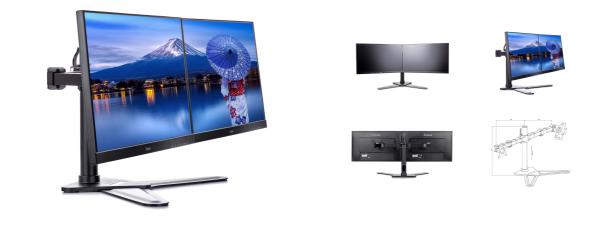

## Comfortable dual monitor arm stand

The iiyama DS1002D-B1 is a desk stand for two flat screens up to 30". The monitor arm allows you to save space on your desk reducing the number of stands to one only and the cable management system makes it easier to keep your workplace tidy. The easy to set-up stand offers broad adjustment capabilities, including tilt, swivel, height and rotation, so you can easily adjust the position of both screens to your preferences assuring comfortable and healthy body posture.

## 01 TECHNICAL SPECIFICATION

| Туре                | desk stand for desktop monitor |
|---------------------|--------------------------------|
| Number of screens   | 2                              |
| Desk monut          | stand                          |
| Screen size         | 10" - 30"                      |
| Height adjustment   | 200 - 340mm                    |
| Screen rotation     | PIVOT 90°                      |
| Tilt                | -85° - 15°                     |
| Swivel              | 180°                           |
| Max weight capacity | 10kg / monitor                 |
| VESA minimum        | 75 x 75mm                      |
| VESA maximum        | 100 x 100mm                    |