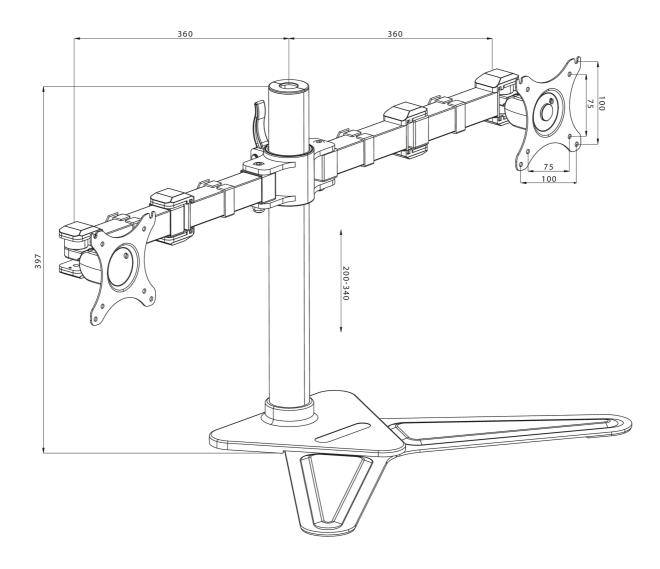

## 01 TECHNICAL SPECIFICATION

| Туре                | desk stand for desktop monitor |
|---------------------|--------------------------------|
| Number of screens   | 2                              |
| Desk monut          | stand                          |
| Screen size         | 10" - 30"                      |
| Height adjustment   | 200 - 340mm                    |
| Screen rotation     | PIVOT 90°                      |
| Tilt                | -85° - 15°                     |
| Swivel              | 180°                           |
| Max weight capacity | 10kg / monitor                 |
| VESA minimum        | 75 x 75mm                      |
| VESA maximum        | 100 x 100mm                    |