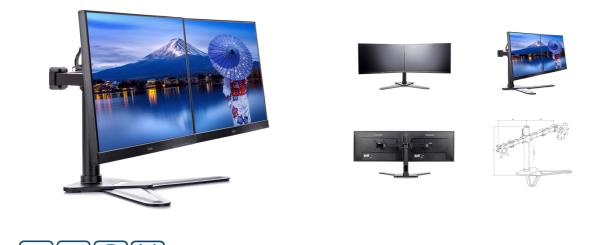

## Comfortable dual desktop stand

The iiyama DS1002D-B1 is a desk mount stand for two flat screens up to 30". The monitor arm allows you to save space on your desk reducing the number of stands to one only and the cable management system makes it easier to keep your workplace tidy. The easy to set-up stand offers broad adjustment capabilities, including tilt, swivel, height and rotation, so you can easily adjust the position of both screens to your preferences assuring comfortable and healthy body posture.

## 01 TECHNICAL SPECIFICATION

| Туре                | desk stand for desktop monitor |
|---------------------|--------------------------------|
| Number of screens   | 2                              |
| Desk monut          | stand                          |
| Screen size         | 10" - 30"                      |
| Height adjustment   | 200 - 340mm                    |
| Screen rotation     | PIVOT 90°                      |
| Tilt                | -85° - 15°                     |
| Swivel              | 180°                           |
| Max weight capacity | 10kg / monitor                 |
| VESA minimum        | 75 x 75mm                      |
| VESA maximum        | 100 x 100mm                    |