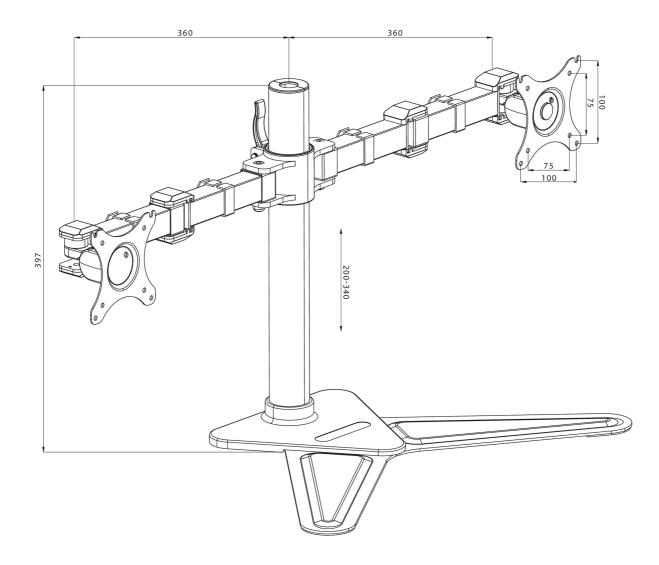

## 01 TECHNICAL SPECIFICATION

| Туре                | desk stand for desktop monitor |
|---------------------|--------------------------------|
| Number of screens   | 2                              |
| Desk monut          | stand                          |
| Screen size         | 10" - 30"                      |
| Height adjustment   | 200 - 340mm                    |
| Screen rotation     | PIVOT 90°                      |
| Tilt                | -85° - 15°                     |
| Swivel              | 180°                           |
| Max weight capacity | 10kg / monitor                 |
| VESA minimum        | 75 x 75mm                      |
| VESA maximum        | 100 x 100mm                    |