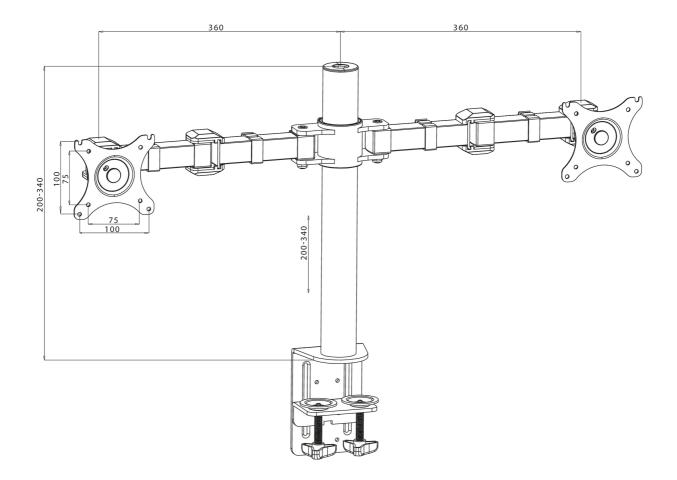

## 01 TECHNICAL SPECIFICATION

| Туре                | desk mount for desktop monitor |
|---------------------|--------------------------------|
| Number of screens   | 2                              |
| Desk monut          | desk clamp                     |
| Screen size         | 10" - 30"                      |
| Height adjustment   | 200 - 400mm                    |
| Screen rotation     | PIVOT 90°                      |
| Tilt                | -85° - 15°                     |
| Swivel              | 180°                           |
| Max weight capacity | 10kg / monitor                 |
| VESA minimum        | 75 x 75mm                      |
| VESA maximum        | 100 x 100mm                    |