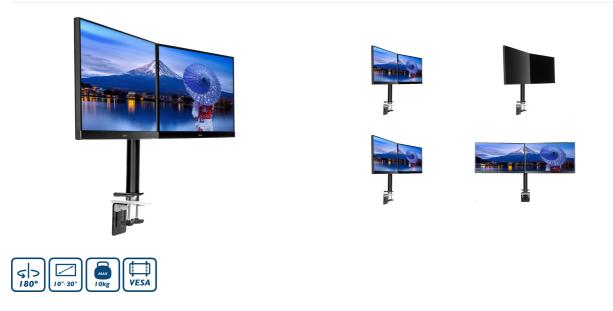

## Simple and functional dual monitor arm

The iiyama DS1002C-B1 is a desk mount (clamp) for two flat screens up to 30". Thanks to the monitor arm you can save space on your desk and the cable management system helps to keep your workplace tidy. Broad adjustment capabilities, including tilt, swivel, height and rotation, the arm offers, allow you to easily adjust the position of the screens to your preferences assuring comfortable and healthy body posture.

## 01 TECHNICAL SPECIFICATION

| Туре                | desk mount for desktop monitor |
|---------------------|--------------------------------|
| Number of screens   | 2                              |
| Desk monut          | desk clamp                     |
| Screen size         | 10" - 30"                      |
| Height adjustment   | 200 - 400mm                    |
| Screen rotation     | PIVOT 90°                      |
| Tilt                | -85° - 15°                     |
| Swivel              | 180°                           |
| Max weight capacity | 10kg / monitor                 |
| VESA minimum        | 75 x 75mm                      |
| VESA maximum        | 100 x 100mm                    |