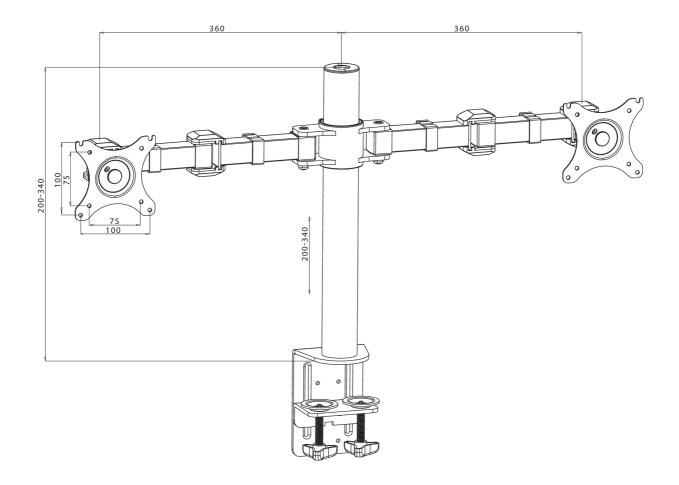

## 01 TECHNICAL SPECIFICATION

| Туре                | desk mount for desktop monitor |
|---------------------|--------------------------------|
| Number of screens   | 2                              |
| Desk monut          | desk clamp                     |
| Screen size         | 10" - 30"                      |
| Height adjustment   | 200 - 400mm                    |
| Screen rotation     | PIVOT 90°                      |
| Tilt                | -85° - 15°                     |
| Swivel              | 180°                           |
| Max weight capacity | 10kg / monitor                 |
| VESA minimum        | 75 x 75mm                      |
| VESA maximum        | 100 x 100mm                    |