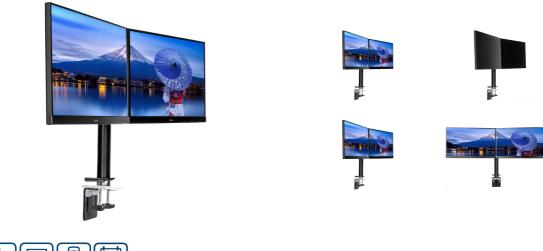

## Simple and functional dual desktop arm

The iiyama DS1002C-B1 is a desk mount (clamp) for two flat screens up to 30". Thanks to the arm you can save space on your desk and the cable management system helps to keep your workplace tidy. Broad adjustment capabilities, including tilt, swivel, height and rotation, the arm offers, allow you to easily adjust the position of the screens to your preferences assuring comfortable and healthy body posture.