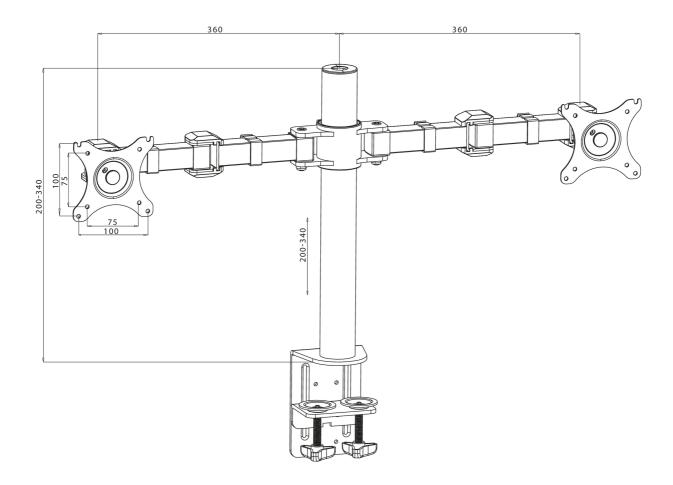

## **TECHNICAL SPECIFICATION**

| Туре                | desk mount for desktop monitor |
|---------------------|--------------------------------|
| Number of screens   | 2                              |
| Desk monut          | desk clamp                     |
| Screen size         | 10" - 30"                      |
| Height adjustment   | 200 - 400mm                    |
| Screen rotation     | PIVOT 90°                      |
| Tilt                | -85° - 15°                     |
| Swivel              | 180°                           |
| Max weight capacity | 10kg / monitor                 |
| VESA minimum        | 75 x 75mm                      |
| VESA maximum        | 100 x 100mm                    |