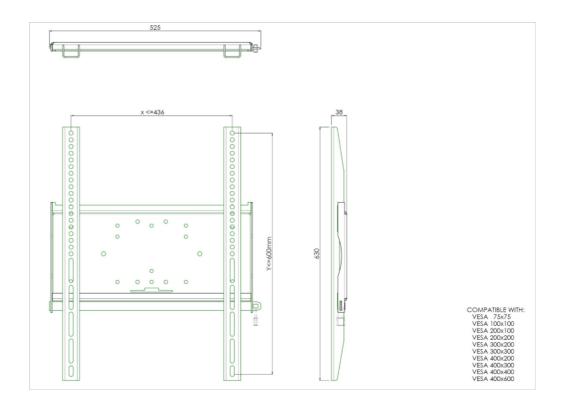

## Universal wall mount, max 436x600mm. 125kg

The MD 052B1010 is a wall mount with longer brackets (63cm) which makes it ideally suitable for mounting small to medium sized large format displays in portrait orientation. Included with the wall mount is a special safety bar to securely fasten your display. Padlock not included. All universal wall mounts are VESA compatible and come with fastening materials necessary to secure the mount to the display. Besides wall mounting, our wall mounts can be used for ceiling mounting in combination with a tube set, and directly fastened to the stand thanks to its 170 x 140 mm mounting pattern.

| Туре              | wall mount  |
|-------------------|-------------|
| Number of screens | 1           |
| VESA maximum      | 400 x 600mm |

All trademarks and registered trademarks acknowledged. E & O E. Specification subject to change without notice. All LCD's comply with ISO-9241-307:2008 in connection with pixel defects.