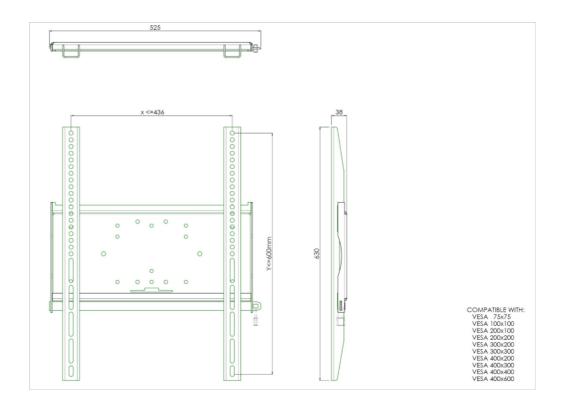

## Universal wall mount, max 436x600mm. 125kg

The MD 052B1010 is a wall mount with longer brackets (63cm) which makes it ideally suitable for mounting small to medium sized large format displays in portrait orientation. Included with the wall mount is a special safety bar to securely fasten your display. Padlock not included. All universal wall mounts are VESA compatible and come with fastening materials necessary to secure the mount to the display. Besides wall mounting, our wall mounts can be used for ceiling mounting in combination with a tube set, and directly fastened to the stand thanks to its 170 x 140 mm mounting pattern.

## 01 TECHNICAL SPECIFICATION

| Туре              | wall mount  |
|-------------------|-------------|
| Number of screens | 1           |
| VESA maximum      | 400 x 600mm |

All trademarks and registered trademarks acknowledged. E & O E. Specification subject to change without notice. All LCD's comply with ISO-9241-307:2008 in connection with pixel defects.