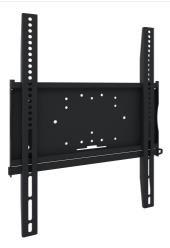

## Universal wall mount, max 436x600mm. 125kg

The MD 052B1010 is a wall mount with longer brackets (63cm) which makes it ideally suitable for mounting small to medium sized large format displays in portrait orientation. Included with the wall mount is a special safety bar to securely fasten your display. Padlock not included. All universal wall mounts are VESA compatible and come with fastening materials necessary to secure the mount to the display. Besides wall mounting, our wall mounts can be used for ceiling mounting in combination with a tube set, and directly fastened to the stand thanks to its 170 x 140 mm mounting pattern.