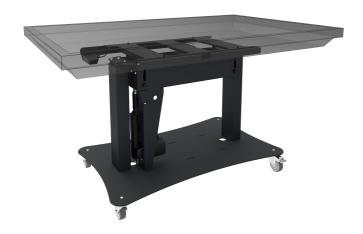

## Tip & Touch stand on wheels (electrical tip function) max. 65 inch, 60 kg

Specifically developed for touch screens which can be used in the face-up (table) position. This wheeled stand has electrical height adjustment from 660-1320 mm (table height). The Tip & Touch stand is equipped with an electrical tip function. Furthermore the head of the stand contains a fixed bracket with most VESA-patterns integrated. Screens up to 60 kg can be attached. Please note: Check if your display/flat screen is suitable for horizontal use.