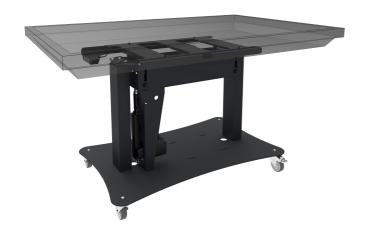

## Tip & Touch stand on wheels (electrical tip function) max. 65 inch, 60 kg

Specifically developed for touch screens which can be used in the face-up (table) position. This wheeled stand has electrical height adjustment from 660-1320 mm (table height). The Tip & Touch stand is equipped with an electrical tip function. Furthermore the head of the stand contains a fixed bracket with most VESA-patterns integrated. Screens up to 60 kg can be attached. Please note: Check if your display/flat screen is suitable for horizontal use.