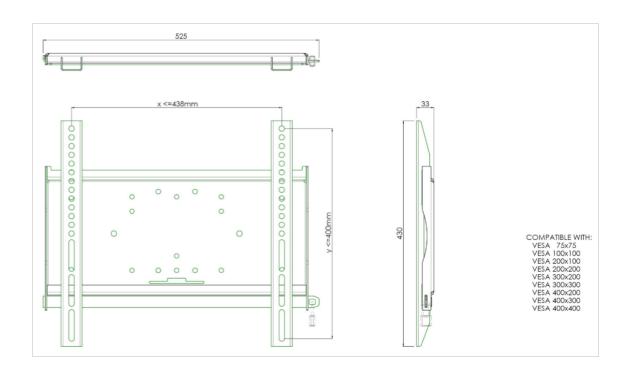

## Universal wall mount, max 438x400mm. 125kg

All universal wall mounts are VESA compatible. Besides wall mounting, all our wall mounts can be used for ceiling mounting in combination with a tube set and for floor mounting (using coupling bolts) together with a stand. The mounts include fastening material to secure the mount to the display. Furthermore they include a safety bar or fixation, offering you protection from theft; a padlock is to be added separately.