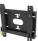

## Universal wall mount, up to VESA 200x200mm, max. 50kg

With the easy and quick fixation system, this wall mount guarantees safe usage in environments like schools and other public utility buildings.

Type Wall Mount

 Max weight capacity
 50kg / monitor

 VESA minimum
 100 x 100mm

 VESA maximum
 200 x 200mm

## MD-WM2020