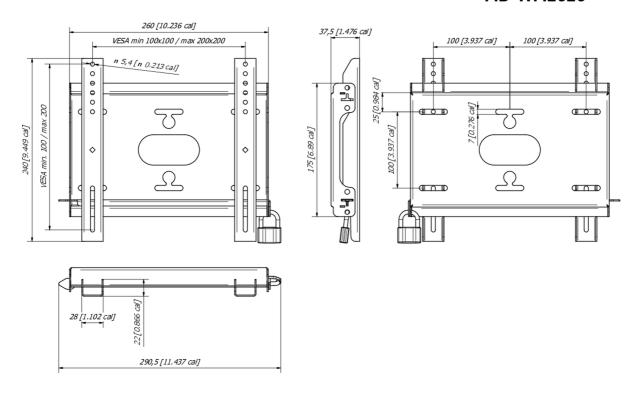

## Universal wall mount, up to VESA 200x200mm, max. 50kg

With the easy and quick fixation system, this wall mount guarantees safe usage in environments like schools and other public utility buildings.

Type Wall Mount

 Max weight capacity
 50kg / monitor

 VESA minimum
 100 x 100mm

 VESA maximum
 200 x 200mm

## 03 DIMENSIONS / WEIGHT

Product dimensions W x H x D 240 x 37,5 x %3mm

| Weight (without box) | 1.1kg         |
|----------------------|---------------|
| EAN code             | 4948570033300 |

13.05.2024 01:57:52