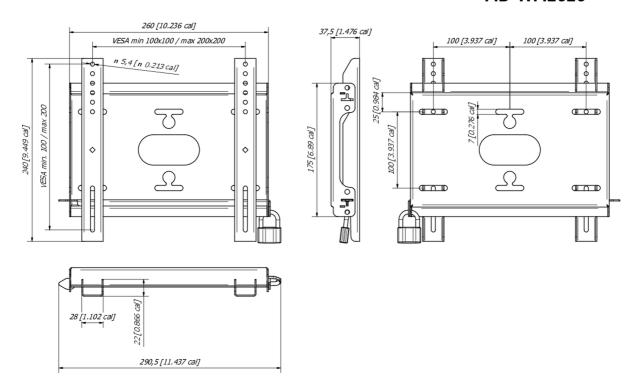

## Universal wall mount, up to VESA 200x200mm, max. 50kg

With the easy and quick fixation system, this wall mount guarantees safe usage in environments like schools and other public utility buildings.

Type Wall Mount

 Max weight capacity
 50kg / monitor

 VESA minimum
 100 x 100mm

 VESA maximum
 200 x 200mm

## 03 DIMENSIONS / WEIGHT

Product dimensions W x H x D 240 x 37,5 x %3mm

| Weight (without box) | 1.1kg         |
|----------------------|---------------|
| EAN code             | 4948570033300 |

13.05.2024 01:57:52