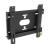

## Universal wall mount, up to VESA 200x200mm, max. 50kg

With the easy and quick fixation system, this wall mount guarantees safe usage in environments like schools and other public utility buildings.

Type Wall Mount

 Max weight capacity
 50kg / monitor

 VESA minimum
 100 x 100mm

 VESA maximum
 200 x 200mm

## MD-WM2020