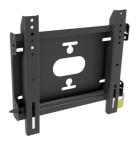

## Universal wall mount, up to VESA 200x200mm, max. 50kg

With the easy and quick fixation system, this wall mount guarantees safe usage in environments like schools and other public utility buildings.

Type Wall Mount

 Max weight capacity
 50kg / monitor

 VESA minimum
 100 x 100mm

 VESA maximum
 200 x 200mm

## MD-WM2020