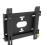

## Universal wall mount, up to VESA 200x200mm, max. 50kg

With the easy and quick fixation system, this wall mount guarantees safe usage in environments like schools and other public utility buildings.

Type Wall Mount

 Max weight capacity
 50kg / monitor

 VESA minimum
 100 x 100mm

 VESA maximum
 200 x 200mm

## MD-WM2020